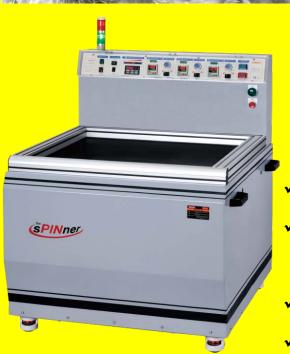

## **MODEL**

- > Designed and manufactured by Holding. It has won multinational patents.
- Size can be selected according to the quantity, material and size of the workpiece
- Plastic flat-bottomed containers of different shapes can be used.

| MODEL                  | HD-790         | HD-765        | HD-750       | HD-735       |
|------------------------|----------------|---------------|--------------|--------------|
| SIZE(mm)               | 1050x1140x1220 | 960x1000x1100 | 810x790x1070 | 560x630x1020 |
| Grinding<br>Range (mm) | Ø830           | Ø650          | Ø500         | Ø350         |
| Grinding procedure     | 3段             | 3段            | 2段           | 2段           |
|                        | M1 = 44-92-93  |               | 110,00,00    | Horas .      |