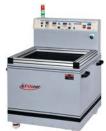

## **MODEL**

- > Designed and manufactured by Holding. It has won multinational patents.
- Size can be selected according to the quantity, material and size of the workpiece
- Plastic flat-bottomed containers of different shapes can be used.

| MODEL                  | HD-790         | HD-765        | HD-750       | HD-735       |
|------------------------|----------------|---------------|--------------|--------------|
| SIZE(mm)               | 1050x1140x1220 | 960x1000x1100 | 810x790x1070 | 560x630x1020 |
| Grinding<br>Range (mm) | Ø830           | Ø650          | Ø500         | Ø350         |
| Grinding procedure     | 3段             | 3段            | 2段           | 2段           |
|                        | M1 = 44-92-93  |               | 110,00,00    | Horas .      |