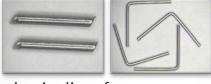

## <u>PIN</u>

- Grinds every corner.
- Various sizes and lengths are available to fit the needs for different material, shape, and grinding force.

| SIZE     | 0.3 × 5 | 0.4 × 5 | 0.5 × 5 | 0.7 × 5 | 0.8 × 5 |
|----------|---------|---------|---------|---------|---------|
| (Ø × mm) | 1.0 × 5 | 1.2 × 5 | 1.5 × 5 | 2.0 × 5 |         |