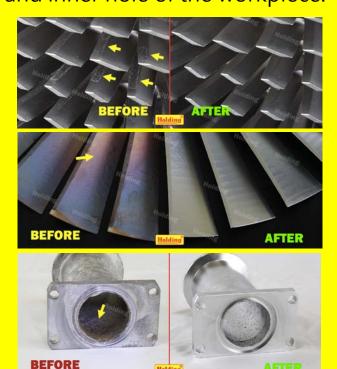

✓ No dead ends, high-precision cleaning
The PINs can penetrate into the slit and inner hole of the workpiece.

- Fast batch processing and high yield.
- Can replace sandblasting and chemical cleaning
- ✓ Use general cleaning liquid
- ✓ Simple operation.