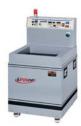

## **MODEL**

- > Designed and manufactured by Holding. It has won multinational patents.
- Size can be selected according to the quantity, material and size of the workpiece
- Plastic flat-bottomed containers of different shapes can be used.

| MODEL                  | HD-790         | HD-765        | HD-750       | HD-735       |
|------------------------|----------------|---------------|--------------|--------------|
| SIZE(mm)               | 1050x1140x1220 | 960x1000x1100 | 810x790x1070 | 560x630x1020 |
| Grinding<br>Range (mm) | Ø830           | Ø650          | Ø500         | Ø350         |
| Grinding procedure     | 3段             | 3段            | 2段           | 2段           |
|                        | M1 = 44-92-93  |               | 110,00,00    | Horas .      |