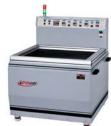

## **MODEL**

- > Designed and manufactured by Holding. It has won multinational patents.
- Size can be selected according to the quantity, material and size of the workpiece
- Plastic flat-bottomed containers of different shapes can be used.

| MODEL                  | HD-790         | HD-765        | HD-750       | HD-735       |
|------------------------|----------------|---------------|--------------|--------------|
| SIZE(mm)               | 1050x1140x1220 | 960x1000x1100 | 810x790x1070 | 560x630x1020 |
| Grinding<br>Range (mm) | Ø830           | Ø650          | Ø500         | Ø350         |
| Grinding procedure     | 3段             | 3段            | 2段           | 2段           |
|                        | M1 = 44-92-93  |               | 110,00,00    | Horas .      |