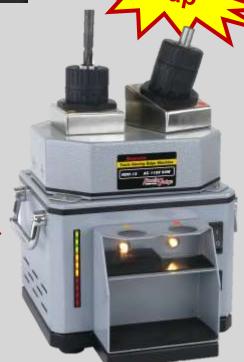

## **Specification**

| Model       | HDH-13                                                                                                                                                                                        |
|-------------|-----------------------------------------------------------------------------------------------------------------------------------------------------------------------------------------------|
| Suitable    | Drill bit & End mill                                                                                                                                                                          |
| Work range  | Ф0.3 ~ Ф13тт                                                                                                                                                                                  |
| Power       | AC 110V / 220V 50W                                                                                                                                                                            |
| Size        | $212\times215\times257 \text{ (mm)}$                                                                                                                                                          |
| Weight      | 5 KG                                                                                                                                                                                          |
| Accessories | <ul> <li>Clamp (φ13mm) × 2</li> <li>Wrench × 1</li> <li>Grinding powder × 4</li> <li>Brush × 1</li> <li>Product Manual × 1</li> <li>Fuse × 1</li> <li>Auxiliary clip (Φ0.3 ~ Φ3mm)</li> </ul> |