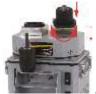

## **Operation Method**

Step1 Step2

Put Endmill /Drill Set up into the clamp the length