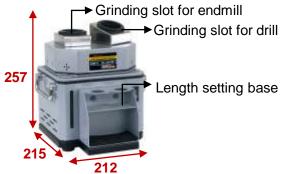

## **Specification**

| Model       | HDH-13                                                                                                                                                                                        |
|-------------|-----------------------------------------------------------------------------------------------------------------------------------------------------------------------------------------------|
| Suitable    | Drill bit & End mill                                                                                                                                                                          |
| Work range  | Ф0.3 ~ Ф13тт                                                                                                                                                                                  |
| Power       | AC 110V / 220V 50W                                                                                                                                                                            |
| Size        | $212\times215\times257 \text{ (mm)}$                                                                                                                                                          |
| Weight      | 5 KG                                                                                                                                                                                          |
| Accessories | <ul> <li>Clamp (φ13mm) × 2</li> <li>Wrench × 1</li> <li>Grinding powder × 4</li> <li>Brush × 1</li> <li>Product Manual × 1</li> <li>Fuse × 1</li> <li>Auxiliary clip (Φ0.3 ~ Φ3mm)</li> </ul> |