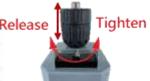

| Size        | $212\times215\times257 \text{ (mm)}$                                                                                                                                                          |
| Weight      | 5 KG                                                                                                                                                                                          |
| Accessories | <ul> <li>Clamp (φ13mm) × 2</li> <li>Wrench × 1</li> <li>Grinding powder × 4</li> <li>Brush × 1</li> <li>Product Manual × 1</li> <li>Fuse × 1</li> <li>Auxiliary clip (Φ0.3 ~ Φ3mm)</li> </ul> |

### **Accessories**

Clamp > Grinding > Brush > Auxiliary powder chip













## **Operation Method**

Step1 Step2

Put Endmill /Drill Set up into the clamp the length



#### Step3

Press clip down
→Start rotating
→Done