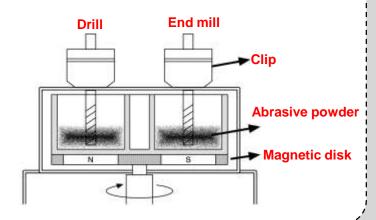

#### **Features**

- Magnetic force to drive the hard magnetic grinding powder
- Generate a fluid-like vortex motion to grind the tools
- Trimming and deburring the chipped edge of tools.
- Make the re-sharpened tools smooth and more durable
- Increase the lifetime of tools

## **Principle**