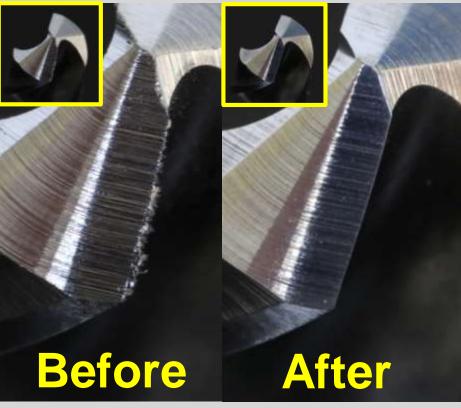

# Magnetic Tool Honing Edge Machine

## - Make Tools Perfect Again

- For re-sharpened drill bits & end mills
- Remove the BURRS, trim the chipped edges due to Tool Sharpeners
- Make the blades smooth, sharp & more durable
- Increase lifetime by up to 65%

#### **Features**

- Magnetic force to drive the hard magnetic grinding powder
- Generate a fluid-like vortex motion to grind the tools
- Trimming and deburring the chipped edge of tools.
- Make the re-sharpened tools smooth and more durable
- Increase the lifetime of tools