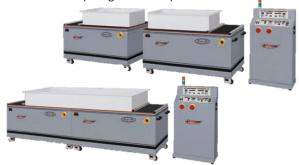

## Functional Models

Labor Saving
Mass production
Very long &
Very wide parts
Iron metal

#### HD-7335

- ➤ Three spindles & operation areas.
- > For mass production

#### HD-7200

- Twin spindles + horizontal movement
- ➤ For long parts

#### HD-7400

- ➤ Two platforms with twin spindles + horizontal movement
- For very long and wide parts