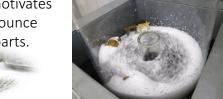

### About SPINner

This patented device generates magnetic field that motivates magnetized pins to bounce rapidly and to grind parts.

# **Grinding Material**

Stainless Steel
Magnetized Pins

Various sizes and lengths are available to fit the needs for different material, shape, and grinding force. L-shaped & special-edge pins are also available.