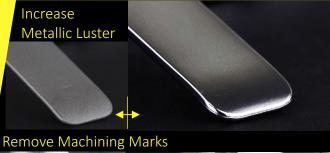

## **Polishing**

Increase metallic luster Remove machining mark Remove oxidized layers Remove burn marks Improve roughness