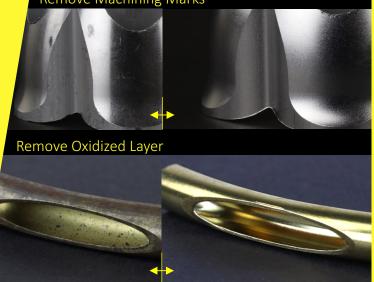

## **Polishing**

Increase metallic luster Remove machining mark Remove oxidized layers Remove burn marks Improve roughness