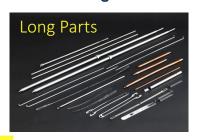

#### HD-7200

- Twin spindles + horizontal movement
- ➤ For long parts

#### HD-7400

- ➤ Two platforms with twin spindles + horizontal movement
- For very long and wide parts