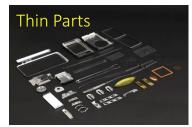

#### **For High Precision Parts**

The pins grind parts mildly. Best for grinding high precision parts.

- > Never deform parts
- > Never affects accuracy
- > Never damage surfaces