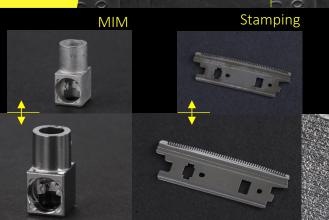

## **Suitable for**

CNC machining parts
Die casting parts
Metal injection molding
Stamping parts
Metal 3D print
Laser cutting parts
Handicrafts