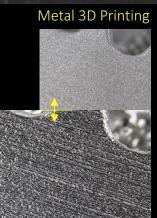

## **Suitable for**

CNC machining parts
Die casting parts
Metal injection molding
Stamping parts
Metal 3D print
Laser cutting parts
Handicrafts

## **Polishing**

Increase metallic luster Remove machining mark Remove oxidized layers Remove burn marks Improve roughness