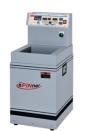

## Standard Models

#### HD-765

➤ Max capacity: 12kg

#### HD-750

➤ Max capacity: 8kg

#### HD-745

➤ Max capacity: 5kg

#### HD-735

➤ Max capacity: 3kg

#### HD-728

➤ Max capacity: 1kg