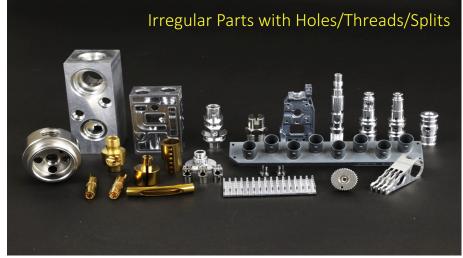

#### **Grind Every Corner**

The pins reach every corner. Best for irregular parts that convention/manual deburring can not handle.

Slots/Splits