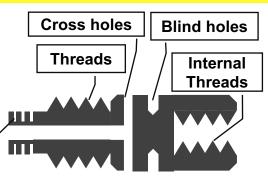

#### **Grind Every Corner**

The pins reach every corner. Best for irregular parts that convention/manual deburring can not handle.

Slots/Splits