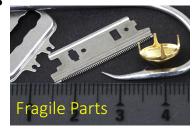

#### **For High Precision Parts**

The pins grind parts mildly. Best for grinding high precision parts.

- > Never deform parts
- > Never affects accuracy
- > Never damage surfaces