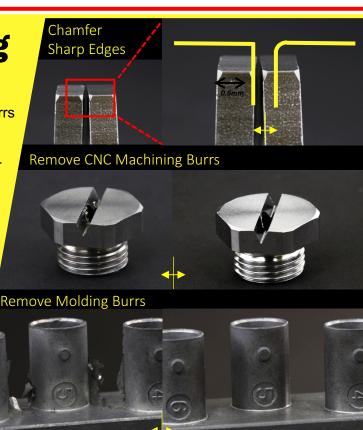

## **Deburring**

Chamfer sharp edges
Remove machining burrs
Remove molding burrs
Pre-plating processing
make patterns clearer